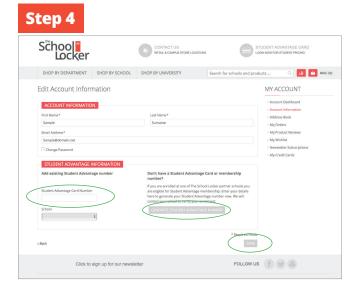

Click on the **STUDENT ADVANTAGE CARD NUMBER** button.

You will be re-directed to the Edit Account Information page.

Complete the Create an Account form.

*If you DO have a Student Advantage number* provided by your school (via email or on a Student Advantage Card) enter it in the *Student Advantage Card Number* field and click **SUBMIT**.

*If you DO have a Student Advantage Number* enter it in the Student Advantage Card Number field and press SAVE.

*If you DON'T have a Student Advantage Number* click on GENERATE STUDENT ADVANTAGE NUMBER button.

A pop-up window will appear. Complete your details including Parent/Guardian Name, Email Address, Student Name, School and Year Level. Click **SUBMIT**.

This will immediately assign your Student Advantage Number to your account. Click **SAVE** and you will see Student Advantage Pricing each time you login.