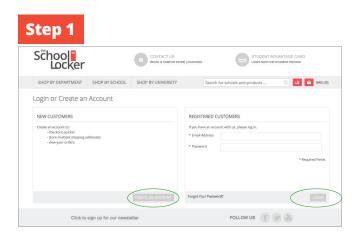

### Get started by visiting theschoollocker.com.au/customer/account/

#### Are you a new customer?

Click CREATE AN ACCOUNT and go to Step 2.

### Do you have an account but need to set up your Student Advantage Membership?

**Login** to your account using the *Registered Customers* form Refer to **Step 3** instructions.

You will be re-directed to the My Dashboard page.