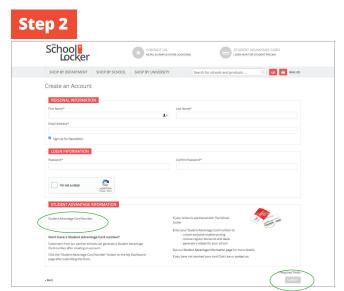

### Do you have an account but need to set up your Student Advantage Membership?

**Login** to your account using the *Registered Customers* form Refer to **Step 3** instructions.

You will be re-directed to the My Dashboard page.

Click on the **STUDENT ADVANTAGE CARD NUMBER** button.

You will be re-directed to the Edit Account Information page.

Complete the Create an Account form.

*If you DO have a Student Advantage number* provided by your school (via email or on a Student Advantage Card) enter it in the *Student Advantage Card Number* field and click **SUBMIT**.