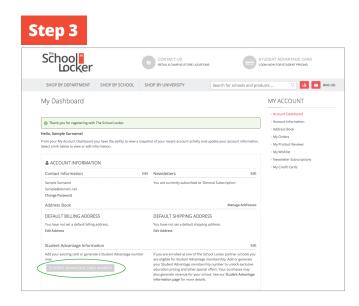

#### Are you a new customer?

Click CREATE AN ACCOUNT and go to Step 2.

Click on the **STUDENT ADVANTAGE CARD NUMBER** button.

You will be re-directed to the Edit Account Information page.

Complete the Create an Account form.

*If you DO have a Student Advantage number* provided by your school (via email or on a Student Advantage Card) enter it in the *Student Advantage Card Number* field and click **SUBMIT**.

That's it, you're finished. This will immediately assign your Student Advantage Number to your account so you see Student Advantage Pricing when you login.

*If you DON'T have a Student Advantage Number*, skip the *Student Advantage Information* section and click **SUBMIT**.