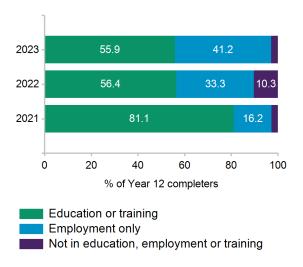

### Engagement over time

Of the 34 respondents, 55.9% continued in education and training. The most common study destination was bachelor degree.

A further 41.2% transitioned directly into paid employment only.

All Year 12 completers were assigned to a *main destination*. Respondents who were both studying and working are reported as being in education or training, including apprentices and trainees.