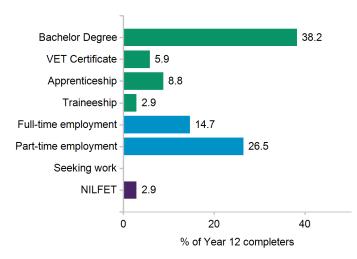

#### **Post-school destinations**

000

In 2023, 97.1% of Year 12 completers from Faith Lutheran College - Redlands (Thornlands) were engaged in education, training or employment in the year after they completed school.

Of the 34 respondents, 55.9% continued in education and training. The most common study destination was bachelor degree.

A further 41.2% transitioned directly into paid employment only.

All Year 12 completers were assigned to a *main destination*. Respondents who were both studying and working are reported as being in education or training, including apprentices and trainees.

### Main Destination in 2023